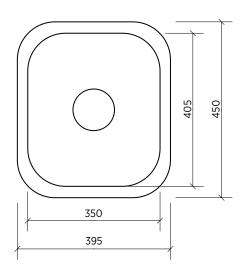

WASTE Includes basket waste

OVERFLOW Optional overflow kit available BOWL SIZE 350 x 405 mm, 190 mm deep

190 mm deep

## Please note

- All measurements are in millimetres.
- $\boldsymbol{\mathsf{-}}$  Always use the actual product to verify cutout.
- Specifications may vary without notice as part of our continuous improvement practices.