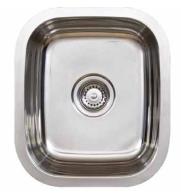

## Acero undermount Classic styling with a contemporary feel

Timeless classics that are equally at home in a modern or traditional kitchen. The classic styling has a contemporary feel, featuring a stainless steel designer basket wastes and a silk finish.

- Contemporary classic lines, polished finish
- 0.8 mm thick premium 304 grade stainless steel
- Easy to clean
- Sound deadening
- Designer basket wastes

SUMMARY Single bowl, standard size, undermount

ORDER CODE SKS-203